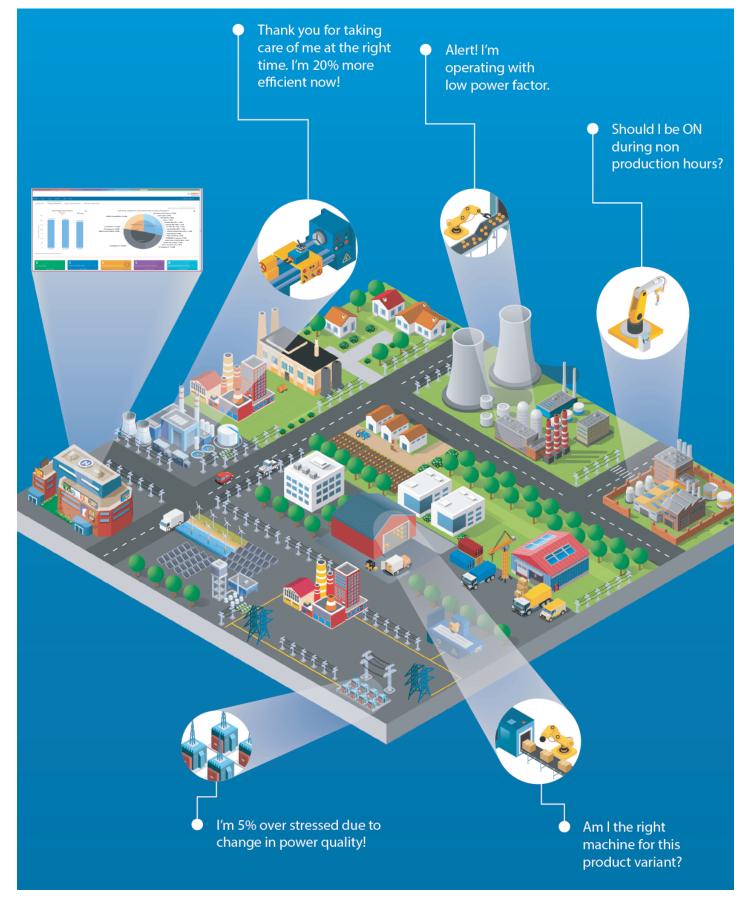

## Futuristic solutions for energizing the community - the right way

Our energy management solutions offers a unique process for analyzing changes in the current and voltage going into a setup and measuring the individual energy consumption and load of the devices being used. The derivations are based on consumed load, duration of usage, peak usage pattern, etc

## **ENERGY ANALYTICS**

**Bosch's Energy Analytics**, assists in monitoring the various devices that consume energy, like chillers, motors, compressors etc. The data of the energy consumed and utilized by these devices are read by energy readers and stored on cloud. Here the data is processed with the use of high-level algorithms to give the user or the community information as per their choice, making it possible for the right decision to be taken by them towards energy conservation leading to lower energy bills.