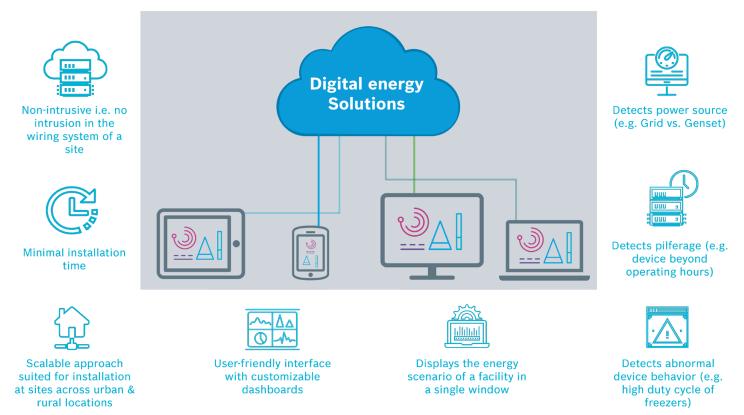

## **ENERGY ANALYTICS**

**Bosch's Energy Analytics**, assists in monitoring the various devices that consume energy, like chillers, motors, compressors etc. The data of the energy consumed and utilized by these devices are read by energy readers and stored on cloud. Here the data is processed with the use of high-level algorithms to give the user or the community information as per their choice, making it possible for the right decision to be taken by them towards energy conservation leading to lower energy bills.